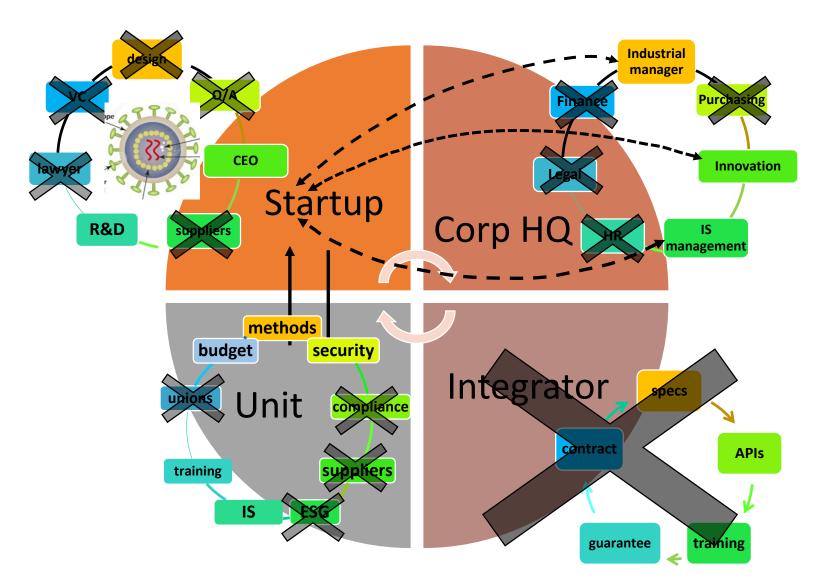

#### VIRUS ANALOGY : ATTACHMENT, PENETRATION, REPLICATION

#### VIRUS ANALOGY : BEWARE INHIBITORS AROUND

## THE (GOOD) POC PROCESS : THINK INFECTION !

### VIRUS ANALOGY : THINK INFECTION (2)

- DNA intrication: the startup DNA must fit the corp DNA
  - Expose receptors: no « secret middle management »
- Fight inhibitors (think incentives)
  - Replicate
  - Every cell concerned: all the corp « social body » must contribute to search/qualif/engage startups

Start Up/ Inno mgt

corp

- Uncover the social graph
- Put probes in place to monitor the infection level
- Help spread the virus to other bodies